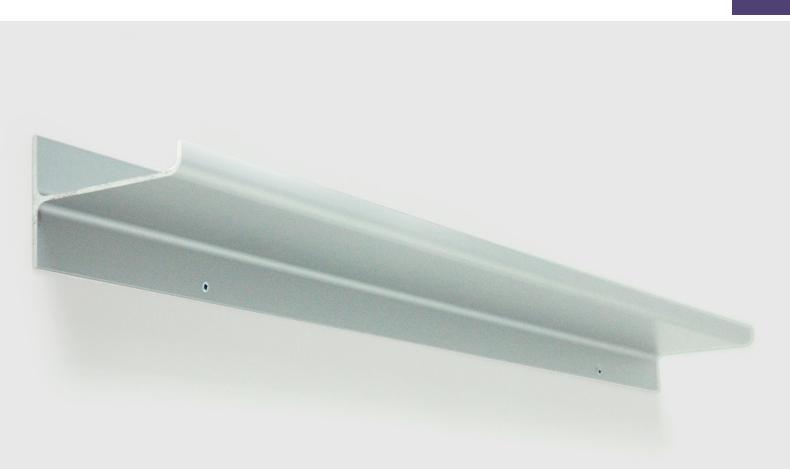

## **Picture Rail**

- Crafted from extruded aluminum.
- Aluminum surface is anodized to produce a durable finish.
- Rails are 4" deep which allows angled display of most photo/art frames.
- Mounting holes top and bottom of rail spaced 24" apart.
- Includes mounting hardware.